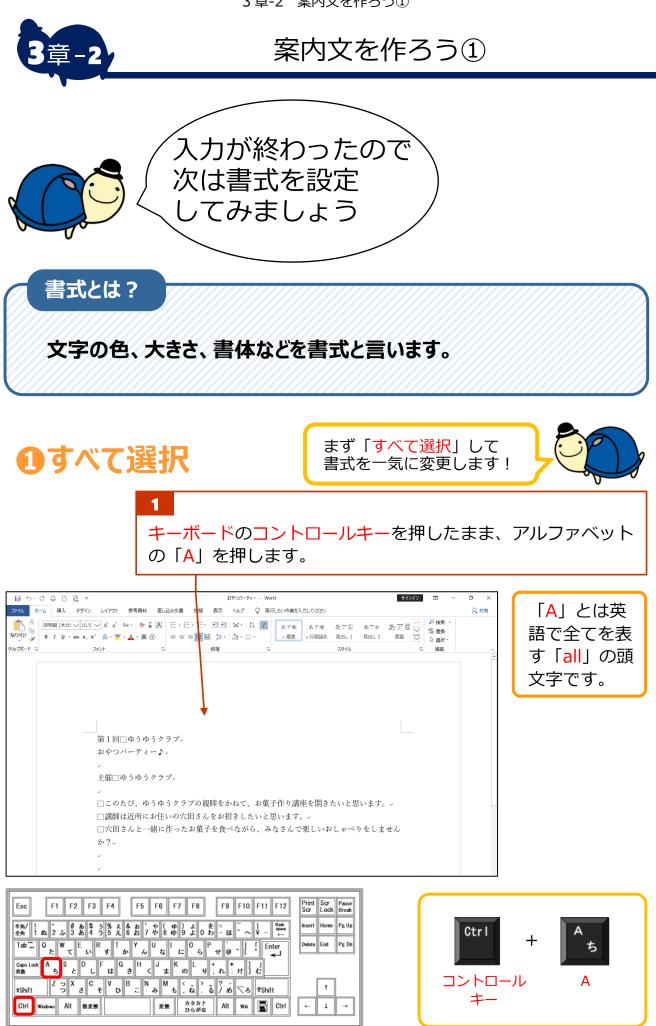

3章-2 案内文を作ろう①

| 1 ポイント<br>第1回□ゆうゆうクラブ・<br>お、マバーティー♪。<br>主催□ゆうでうクラブ。                                                                                                                                                                                                                                                                                                                                                                                                                                                                                                                                                                                                                                                                                                                                                                                                                                                                                                                                                                                                                                                                                                                                                                                                                                                                                                                                                                                                                                                                                                                                                     | ポイントと<br>は、マウスを<br>目的箇所に重<br>ねる操作を言<br>います。 |
|---------------------------------------------------------------------------------------------------------------------------------------------------------------------------------------------------------------------------------------------------------------------------------------------------------------------------------------------------------------------------------------------------------------------------------------------------------------------------------------------------------------------------------------------------------------------------------------------------------------------------------------------------------------------------------------------------------------------------------------------------------------------------------------------------------------------------------------------------------------------------------------------------------------------------------------------------------------------------------------------------------------------------------------------------------------------------------------------------------------------------------------------------------------------------------------------------------------------------------------------------------------------------------------------------------------------------------------------------------------------------------------------------------------------------------------------------------------------------------------------------------------------------------------------------------------------------------------------------------|---------------------------------------------|
| <ul> <li>□このたび、ゆうゆうクラブの親睦をかねて、お菓子作り講座を開きたいと思います。</li> <li>□講師は近所にお住いい穴田さんをお招きしたいと思います。</li> <li>□穴田さんと一緒に作った、菓子を食べながら、みなさんで楽しいおしゃべりをしませんか?</li> <li>□</li> <li>□<td></td></li></ul> |                                             |
| 日時□5月×日(水)□14時30分より。<br>場所□ゆうゆうクラブ内。<br>講師□穴田花音さん。<br>*<br>追記。<br>飲み物もご用意しています。カップが足りなくなると思いますので、ケップをご持参くださ<br>い。。<br>*<br>お菓子の持ち込みも、大歓迎です。。<br>*                                                                                                                                                                                                                                                                                                                                                                                                                                                                                                                                                                                                                                                                                                                                                                                                                                                                                                                                                                                                                                                                                                                                                                                                                                                                                                                                                                                                                                                       | 3 マウスを離す<br>以上(                             |