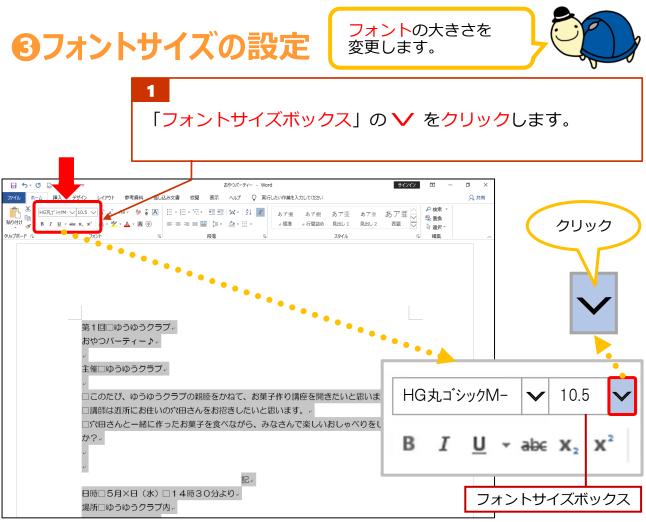

3章-2 案内文を作ろう①

| 1 ポイント<br>第1回□ゆうゆうクラブ・<br>お、マバーティー♪。<br>主催□ゆうでうクラブ。                                                                                                                                                                                                                                                                                                                                                                                                                                                                                                                                                                                                                                                                                                                                                                                                                                                                                                                                                                                                                                                                                                                                                                                                                                                                                                                                                                                                                                                                                                                                                     | ポイントと<br>は、マウスを<br>目的箇所に重<br>ねる操作を言<br>います。 |
|---------------------------------------------------------------------------------------------------------------------------------------------------------------------------------------------------------------------------------------------------------------------------------------------------------------------------------------------------------------------------------------------------------------------------------------------------------------------------------------------------------------------------------------------------------------------------------------------------------------------------------------------------------------------------------------------------------------------------------------------------------------------------------------------------------------------------------------------------------------------------------------------------------------------------------------------------------------------------------------------------------------------------------------------------------------------------------------------------------------------------------------------------------------------------------------------------------------------------------------------------------------------------------------------------------------------------------------------------------------------------------------------------------------------------------------------------------------------------------------------------------------------------------------------------------------------------------------------------------|---------------------------------------------|
| <ul> <li>□このたび、ゆうゆうクラブの親睦をかねて、お菓子作り講座を開きたいと思います。</li> <li>□講師は近所にお住いい穴田さんをお招きしたいと思います。</li> <li>□穴田さんと一緒に作った、菓子を食べながら、みなさんで楽しいおしゃべりをしませんか?</li> <li>□</li> <li>□<td></td></li></ul> |                                             |
| 日時□5月×日(水)□14時30分より。<br>場所□ゆうゆうクラブ内。<br>講師□穴田花音さん。<br>*<br>追記。<br>飲み物もご用意しています。カップが足りなくなると思いますので、ケップをご持参くださ<br>い。。<br>*<br>お菓子の持ち込みも、大歓迎です。。<br>*                                                                                                                                                                                                                                                                                                                                                                                                                                                                                                                                                                                                                                                                                                                                                                                                                                                                                                                                                                                                                                                                                                                                                                                                                                                                                                                                                                                                                                                       | 3 マウスを離す<br>以上(                             |