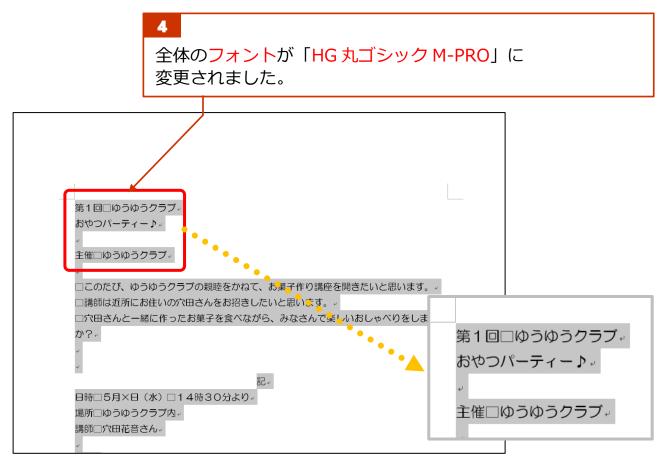

3章-2 案内文を作ろう①

| 1 ポイント<br>第1回□ゆうゆうクラブ・<br>お、マバーティー♪。<br>主催□ゆうでうクラブ。                                                                                                                                                                                                                                                                                                                                                                                                                                                                                                                                                                                                                                                                                                                                                                                                                                                                                                                                                                                                                                                                                                                                                                                                                                                                                                                                                                                                                                                                                                                                                     | ポイントと<br>は、マウスを<br>目的箇所に重<br>ねる操作を言<br>います。 |
|---------------------------------------------------------------------------------------------------------------------------------------------------------------------------------------------------------------------------------------------------------------------------------------------------------------------------------------------------------------------------------------------------------------------------------------------------------------------------------------------------------------------------------------------------------------------------------------------------------------------------------------------------------------------------------------------------------------------------------------------------------------------------------------------------------------------------------------------------------------------------------------------------------------------------------------------------------------------------------------------------------------------------------------------------------------------------------------------------------------------------------------------------------------------------------------------------------------------------------------------------------------------------------------------------------------------------------------------------------------------------------------------------------------------------------------------------------------------------------------------------------------------------------------------------------------------------------------------------------|---------------------------------------------|
| <ul> <li>□このたび、ゆうゆうクラブの親睦をかねて、お菓子作り講座を開きたいと思います。</li> <li>□講師は近所にお住いい穴田さんをお招きしたいと思います。</li> <li>□穴田さんと一緒に作った、菓子を食べながら、みなさんで楽しいおしゃべりをしませんか?</li> <li>□</li> <li>□<td></td></li></ul> |                                             |
| 日時□5月×日(水)□14時30分より。<br>場所□ゆうゆうクラブ内。<br>講師□穴田花音さん。<br>*<br>追記。<br>飲み物もご用意しています。カップが足りなくなると思いますので、ケップをご持参くださ<br>い。。<br>*<br>お菓子の持ち込みも、大歓迎です。。<br>*                                                                                                                                                                                                                                                                                                                                                                                                                                                                                                                                                                                                                                                                                                                                                                                                                                                                                                                                                                                                                                                                                                                                                                                                                                                                                                                                                                                                                                                       | 3 マウスを離す<br>以上(                             |