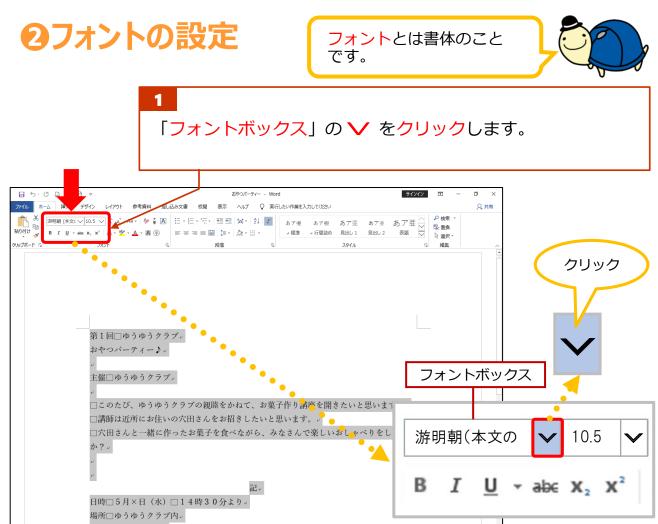

| 3 マウスを離す<br>以上(                             |

3章-2 案内文を作ろう①



|                                                                    | 2<br>フォントの一覧が表示されます。           | 2                        |     |
|--------------------------------------------------------------------|--------------------------------|--------------------------|-----|
|                                                                    | おやンパーティー - Word                | サインイン Ⅲ — □ ×            |     |
| 77イル ホーム 挿入 デザイン レイアウト 参数数44                                       |                                | ۵.±я<br>テーマのフォント         |     |
| BiD(Ht) <sup>+</sup> <sup>10</sup> テーマのフォント<br>× ✓ 游ゴシック Light 見出し |                                | 游ゴシック Light              | 見出し |
| <sup>クリッノハート S</sup> 游明朝 本文     游ゴシック Light 見出し     游明朝 本文         |                                | 游明朝