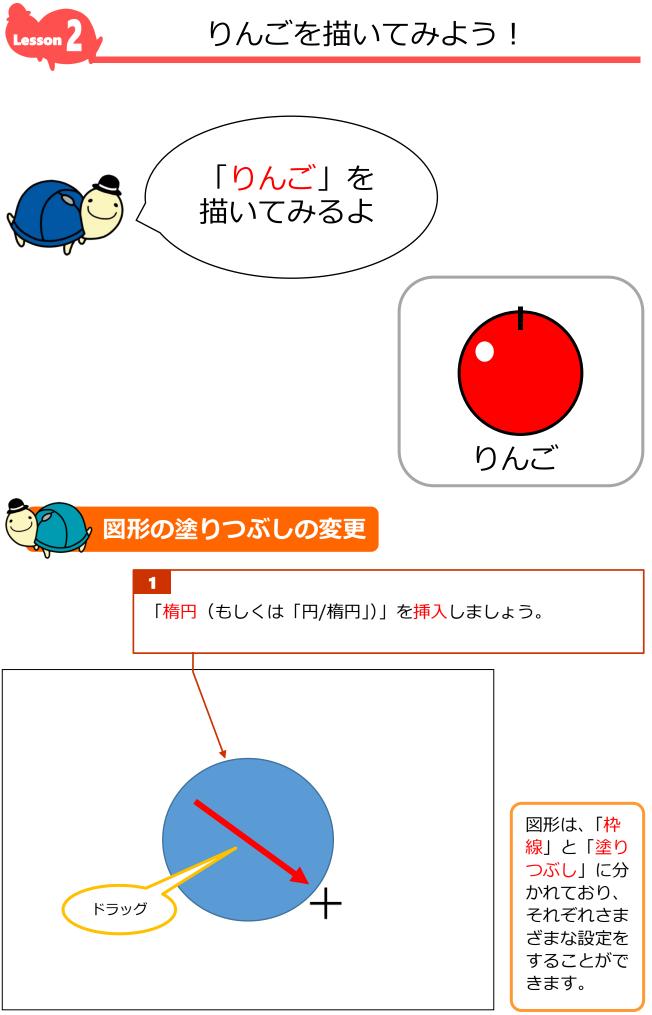

## 目次

| はじめに    |                                                     |
|---------|-----------------------------------------------------|
| 使用する主な  | 機能2                                                 |
| 知っていると便 | 見利な機能                                               |
| パソコン操作の | の基本4                                                |
| Lesson1 | 図形を描いてみよう! ・・・・・・・・・・・・・・・・・・・・・・・・・・・・・・5          |
|         | 図形の挿入                                               |
|         | 図形の選択と解除9                                           |
|         | 図形の移動・・・・・・・・・・・・・・・・・・・・・・・・・・・・・・・・・11            |
|         | 図形の拡大・縮小・・・・・・・・・・・・・・・・・・・・・・・・・・・・・・・13           |
|         | 図形の削除                                               |
| やってみよう  | シフトキーの操作・・・・・・・・・・・・・・・・・・・・・・・・・・・・・・・・・・・・        |
| Lesson2 | りんごを描いてみよう! ・・・・・・・・・・・・・・・・・・・・・・・・・・・・・・・・・18     |
|         | 図形の塗りつぶしの変更                                         |
|         | 図形の枠線の色の変更・・・・・・・・・・・・・・・・・・・・・・・・・・・・・・・・・・・       |
|         | 図形の枠線の太さの変更・・・・・・・・・・・・・・・・・・・・・・・・・・・・・・・・・・・22    |
|         | 図形の枠線をなしにする                                         |
| Lesson3 | グループ化しよう! ・・・・・・・・・・・・・・・・・・・・・・・・・・・・・・・・・・・・      |
| Lesson4 | お花を描いてみよう! ・・・・・・・・・・・・・・・・・・・・・・・・・・・・・・・・・35      |
|         | 黄色いハンドルの操作・・・・・・・・・・・・・・・・・・・・・・・・・・・・・・・・・・36      |
|         | その他の色                                               |
|         | 図形のコピー                                              |
|         | 図形の重なりの順序の変更 42                                     |
|         | 図形の回転                                               |
|         | 図形の左右反転                                             |
|         | シフトキーを使用した拡大・縮小・・・・・・・・・・・・・・・・・・・・・・・・・・・・・・・・・・50 |
|         | グループ化した後の操作 ・・・・・・・・・・・・・・・・・・・・・・・・・・・・・・・・52      |
| やってみよう  |                                                     |
| 上達へのコツ. |                                                     |
| Lesson5 | グラデーションを極めよう!・・・・・・・・・・・・・・・・・・・・・・・・・・・・・・・・57     |
|         | グラデーションの設定・・・・・・・・・・・・・・・・・・・・・・・・・・・・・・・57         |
|         | グラデーションの分岐点の削除・・・・・・・・・・・・・・・・・・・・・・・・・・・・・・・59     |
|         | グラデーションの色の設定・・・・・・・・・・・・・・・・・・・・・・・・・・・・・・・・・・62    |
|         | グラデーションの分岐点の追加・・・・・・・・・・・・・・・・・・・・・・・・・・・・・・・・・・・・  |
|         | グラデーションの分岐点の移動・・・・・・・・・・・・・・・・・・・・・・・・・・・・・・・・・・・・  |
|         | グラデーションの方向・・・・・・・・・・・・・・・・・・・・・・・・・・・・・・・・・・・・      |
|         | グラデーションの種類・・・・・・・・・・・・・・・・・・・・・・・・・・・・・・・・・・・68     |
| やってみよう  | 色の透過性                                               |
| やってみよう  | テクスチャ・・・・・・・・・・・・・・・・・・・・・・・・・・・・・・・・・・・・           |
| やってみよう  | パターン・・・・・・・・・・・・・・・・・・・・・・・・・・・・・・・・・・・・            |