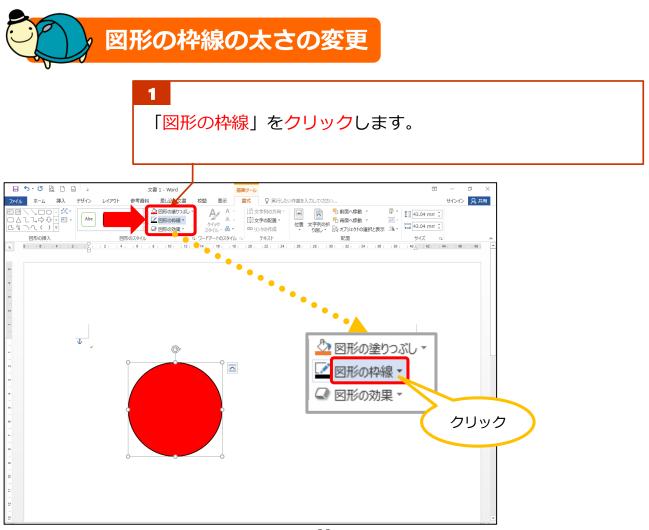

|
|          | 図形の効果 <光彩>                                                  |
|          | 図形の効果 <ぼかし>                                                 |
|          | 図形の効果 <面取り>                                                 |
|          | 図形の効果 < 3 -D 回転>                                            |
| 知っていると便利 | 利 図形の変更                                                     |
| 知っていると便利 | 利 サイズを数値で設定する・図形の書式のコピー・・・・・・・・・・・・・・・・・・・・・・・・・・・・・・・・・・・・ |
| 知っていると便利 | 利 図形の順序がわからなくなったら                                           |
| 知っていると便利 | 利 ページに色を付ける                                                 |
|          |                                                             |
| さくいん     |                                                             |