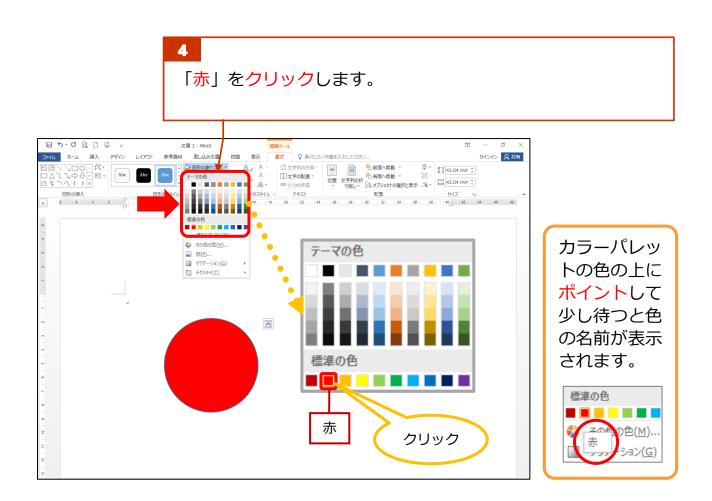

## 目次

| はじめに    |                                                     |
|---------|-----------------------------------------------------|
| 使用する主な  | 機能2                                                 |
| 知っていると便 | 見利な機能                                               |
| パソコン操作の | の基本4                                                |
| Lesson1 | 図形を描いてみよう! ・・・・・・・・・・・・・・・・・・・・・・・・・・・・・・5          |
|         | 図形の挿入                                               |
|         | 図形の選択と解除9                                           |
|         | 図形の移動・・・・・・・・・・・・・・・・・・・・・・・・・・・・・・・・・11            |
|         | 図形の拡大・縮小・・・・・・・・・・・・・・・・・・・・・・・・・・・・・・・13           |
|         | 図形の削除                                               |
| やってみよう  | シフトキーの操作・・・・・・・・・・・・・・・・・・・・・・・・・・・・・・・・・・・・        |
| Lesson2 | りんごを描いてみよう! ・・・・・・・・・・・・・・・・・・・・・・・・・・・・・・・・・18     |
|         | 図形の塗りつぶしの変更                                         |
|         | 図形の枠線の色の変更・・・・・・・・・・・・・・・・・・・・・・・・・・・・・・・・・・・       |
|         | 図形の枠線の太さの変更・・・・・・・・・・・・・・・・・・・・・・・・・・・・・・・・・・・22    |
|         | 図形の枠線をなしにする                                         |
| Lesson3 | グループ化しよう! ・・・・・・・・・・・・・・・・・・・・・・・・・・・・・・・・・・・・      |
| Lesson4 | お花を描いてみよう! ・・・・・・・・・・・・・・・・・・・・・・・・・・・・・・・・・35      |
|         | 黄色いハンドルの操作・・・・・・・・・・・・・・・・・・・・・・・・・・・・・・・・・・36      |
|         | その他の色                                               |
|         | 図形のコピー                                              |
|         | 図形の重なりの順序の変更 42                                     |
|         | 図形の回転                                               |
|         | 図形の左右反転                                             |
|         | シフトキーを使用した拡大・縮小・・・・・・・・・・・・・・・・・・・・・・・・・・・・・・・・・・50 |
|         | グループ化した後の操作 ・・・・・・・・・・・・・・・・・・・・・・・・・・・・・・・・52      |
| やってみよう  |                                                     |
| 上達へのコツ. |                                                     |
| Lesson5 | グラデーションを極めよう!・・・・・・・・・・・・・・・・・・・・・・・・・・・・・・・・57     |
|         | グラデーションの設定・・・・・・・・・・・・・・・・・・・・・・・・・・・・・・・57         |
|         | グラデーションの分岐点の削除・・・・・・・・・・・・・・・・・・・・・・・・・・・・・・・59     |
|         | グラデーションの色の設定・・・・・・・・・・・・・・・・・・・・・・・・・・・・・・・・・・62    |
|         | グラデーションの分岐点の追加・・・・・・・・・・・・・・・・・・・・・・・・・・・・・・・・・・・・  |
|         | グラデーションの分岐点の移動・・・・・・・・・・・・・・・・・・・・・・・・・・・・・・・・・・・・  |
|         | グラデーションの方向・・・・・・・・・・・・・・・・・・・・・・・・・・・・・・・・・・・・      |
|         | グラデーションの種類・・・・・・・・・・・・・・・・・・・・・・・・・・・・・・・・・・・68     |
| やってみよう  | 色の透過性                                               |
| やってみよう  | テクスチャ・・・・・・・・・・・・・・・・・・・・・・・・・・・・・・・・・・・・           |
| やってみよう  | パターン・・・・・・・・・・・・・・・・・・・・・・・・・・・・・・・・・・・・            |