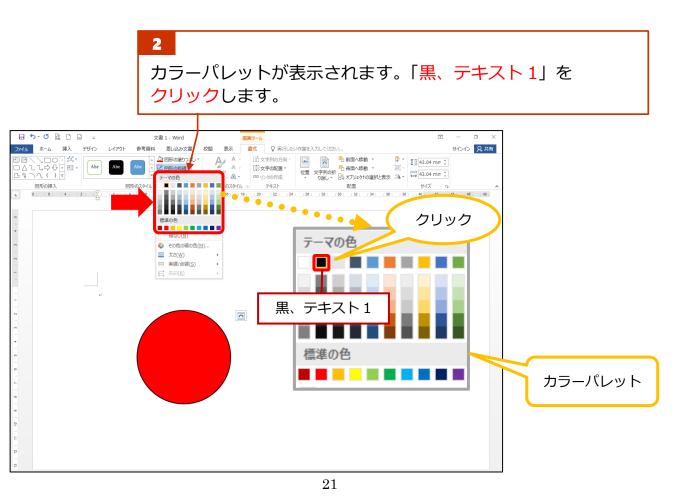

## 目次

| はじめに    |                                                     |
|---------|-----------------------------------------------------|
| 使用する主な  | 機能2                                                 |
| 知っていると便 | 見利な機能                                               |
| パソコン操作の | の基本4                                                |
| Lesson1 | 図形を描いてみよう! ・・・・・・・・・・・・・・・・・・・・・・・・・・・・・・5          |
|         | 図形の挿入                                               |
|         | 図形の選択と解除9                                           |
|         | 図形の移動・・・・・・・・・・・・・・・・・・・・・・・・・・・・・・・・・11            |
|         | 図形の拡大・縮小・・・・・・・・・・・・・・・・・・・・・・・・・・・・・・・13           |
|         | 図形の削除                                               |
| やってみよう  | シフトキーの操作・・・・・・・・・・・・・・・・・・・・・・・・・・・・・・・・・・・・        |
| Lesson2 | りんごを描いてみよう! ・・・・・・・・・・・・・・・・・・・・・・・・・・・・・・・・・18     |
|         | 図形の塗りつぶしの変更                                         |
|         | 図形の枠線の色の変更・・・・・・・・・・・・・・・・・・・・・・・・・・・・・・・・・・・       |
|         | 図形の枠線の太さの変更・・・・・・・・・・・・・・・・・・・・・・・・・・・・・・・・・・・22    |
|         | 図形の枠線をなしにする                                         |
| Lesson3 | グループ化しよう! ・・・・・・・・・・・・・・・・・・・・・・・・・・・・・・・・・・・・      |
| Lesson4 | お花を描いてみよう! ・・・・・・・・・・・・・・・・・・・・・・・・・・・・・・・・・35      |
|         | 黄色いハンドルの操作・・・・・・・・・・・・・・・・・・・・・・・・・・・・・・・・・・36      |
|         | その他の色                                               |
|         | 図形のコピー                                              |
|         | 図形の重なりの順序の変更 42                                     |
|         | 図形の回転                                               |
|         | 図形の左右反転                                             |
|         | シフトキーを使用した拡大・縮小・・・・・・・・・・・・・・・・・・・・・・・・・・・・・・・・・・50 |
|         | グループ化した後の操作 ・・・・・・・・・・・・・・・・・・・・・・・・・・・・・・・・52      |
| やってみよう  |                                                     |
| 上達へのコツ. |                                                     |
| Lesson5 | グラデーションを極めよう!・・・・・・・・・・・・・・・・・・・・・・・・・・・・・・・・57     |
|         | グラデーションの設定・・・・・・・・・・・・・・・・・・・・・・・・・・・・・・・57         |
|         | グラデーションの分岐点の削除・・・・・・・・・・・・・・・・・・・・・・・・・・・・・・・59     |
|         | グラデーションの色の設定・・・・・・・・・・・・・・・・・・・・・・・・・・・・・・・・・・62    |
|         | グラデーションの分岐点の追加・・・・・・・・・・・・・・・・・・・・・・・・・・・・・・・・・・・・  |
|         | グラデーションの分岐点の移動・・・・・・・・・・・・・・・・・・・・・・・・・・・・・・・・・・・・  |
|         | グラデーションの方向・・・・・・・・・・・・・・・・・・・・・・・・・・・・・・・・・・・・      |
|         | グラデーションの種類・・・・・・・・・・・・・・・・・・・・・・・・・・・・・・・・・・・68     |
| やってみよう  | 色の透過性                                               |
| やってみよう  | テクスチャ・・・・・・・・・・・・・・・・・・・・・・・・・・・・・・・・・・・・           |
| やってみよう  | パターン・・・・・・・・・・・・・・・・・・・・・・・・・・・・・・・・・・・・            |