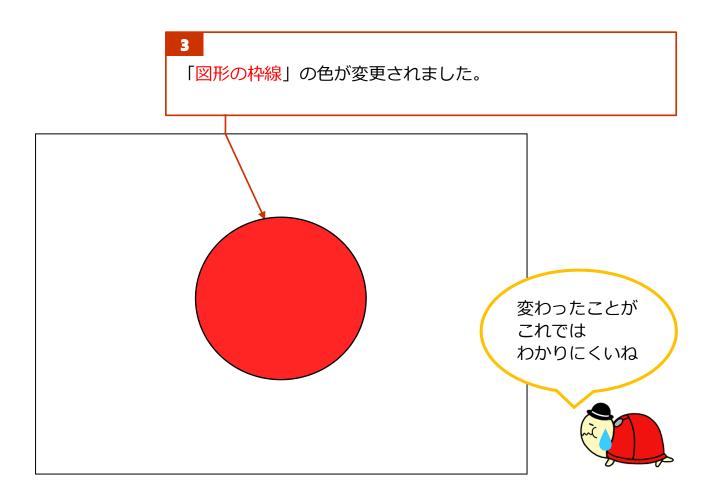

## 目次

| はじめに    |                                                     |
|---------|-----------------------------------------------------|
| 使用する主な  | 機能2                                                 |
| 知っていると便 | 見利な機能                                               |
| パソコン操作の | の基本4                                                |
| Lesson1 | 図形を描いてみよう! ・・・・・・・・・・・・・・・・・・・・・・・・・・・・・・5          |
|         | 図形の挿入                                               |
|         | 図形の選択と解除9                                           |
|         | 図形の移動・・・・・・・・・・・・・・・・・・・・・・・・・・・・・・・・・11            |
|         | 図形の拡大・縮小・・・・・・・・・・・・・・・・・・・・・・・・・・・・・・・13           |
|         | 図形の削除                                               |
| やってみよう  | シフトキーの操作・・・・・・・・・・・・・・・・・・・・・・・・・・・・・・・・・・・・        |
| Lesson2 | りんごを描いてみよう! ・・・・・・・・・・・・・・・・・・・・・・・・・・・・・・・・・18     |
|         | 図形の塗りつぶしの変更                                         |
|         | 図形の枠線の色の変更・・・・・・・・・・・・・・・・・・・・・・・・・・・・・・・・・・・       |
|         | 図形の枠線の太さの変更・・・・・・・・・・・・・・・・・・・・・・・・・・・・・・・・・・・22    |
|         | 図形の枠線をなしにする                                         |
| Lesson3 | グループ化しよう! ・・・・・・・・・・・・・・・・・・・・・・・・・・・・・・・・・・・・      |
| Lesson4 | お花を描いてみよう! ・・・・・・・・・・・・・・・・・・・・・・・・・・・・・・・・・35      |
|         | 黄色いハンドルの操作・・・・・・・・・・・・・・・・・・・・・・・・・・・・・・・・・・36      |
|         | その他の色                                               |
|         | 図形のコピー                                              |
|         | 図形の重なりの順序の変更 42                                     |
|         | 図形の回転                                               |
|         | 図形の左右反転                                             |
|         | シフトキーを使用した拡大・縮小・・・・・・・・・・・・・・・・・・・・・・・・・・・・・・・・・・50 |
|         | グループ化した後の操作 ・・・・・・・・・・・・・・・・・・・・・・・・・・・・・・・・52      |
| やってみよう  |                                                     |
| 上達へのコツ. |                                                     |
| Lesson5 | グラデーションを極めよう!・・・・・・・・・・・・・・・・・・・・・・・・・・・・・・・・57     |
|         | グラデーションの設定・・・・・・・・・・・・・・・・・・・・・・・・・・・・・・・57         |
|         | グラデーションの分岐点の削除・・・・・・・・・・・・・・・・・・・・・・・・・・・・・・・59     |
|         | グラデーションの色の設定・・・・・・・・・・・・・・・・・・・・・・・・・・・・・・・・・・62    |
|         | グラデーションの分岐点の追加・・・・・・・・・・・・・・・・・・・・・・・・・・・・・・・・・・・・  |
|         | グラデーションの分岐点の移動・・・・・・・・・・・・・・・・・・・・・・・・・・・・・・・・・・・・  |
|         | グラデーションの方向・・・・・・・・・・・・・・・・・・・・・・・・・・・・・・・・・・・・      |
|         | グラデーションの種類・・・・・・・・・・・・・・・・・・・・・・・・・・・・・・・・・・・68     |
| やってみよう  | 色の透過性                                               |
| やってみよう  | テクスチャ・・・・・・・・・・・・・・・・・・・・・・・・・・・・・・・・・・・・           |
| やってみよう  | パターン・・・・・・・・・・・・・・・・・・・・・・・・・・・・・・・・・・・・            |