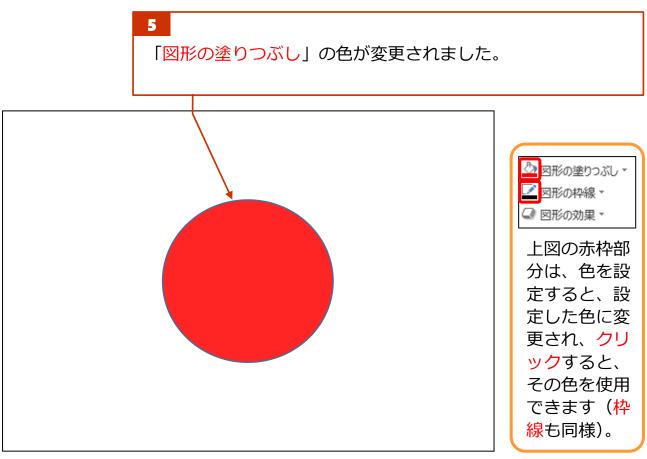

## 目次

| はじめに    |                                                     |
|---------|-----------------------------------------------------|
| 使用する主な  | 機能2                                                 |
| 知っていると便 | 見利な機能                                               |
| パソコン操作の | の基本4                                                |
| Lesson1 | 図形を描いてみよう! ・・・・・・・・・・・・・・・・・・・・・・・・・・・・・・5          |
|         | 図形の挿入                                               |
|         | 図形の選択と解除9                                           |
|         | 図形の移動・・・・・・・・・・・・・・・・・・・・・・・・・・・・・・・・・11            |
|         | 図形の拡大・縮小・・・・・・・・・・・・・・・・・・・・・・・・・・・・・・・13           |
|         | 図形の削除                                               |
| やってみよう  | シフトキーの操作・・・・・・・・・・・・・・・・・・・・・・・・・・・・・・・・・・・・        |
| Lesson2 | りんごを描いてみよう! ・・・・・・・・・・・・・・・・・・・・・・・・・・・・・・・・・18     |
|         | 図形の塗りつぶしの変更                                         |
|         | 図形の枠線の色の変更・・・・・・・・・・・・・・・・・・・・・・・・・・・・・・・・・・・       |
|         | 図形の枠線の太さの変更・・・・・・・・・・・・・・・・・・・・・・・・・・・・・・・・・・・22    |
|         | 図形の枠線をなしにする                                         |
| Lesson3 | グループ化しよう! ・・・・・・・・・・・・・・・・・・・・・・・・・・・・・・・・・・・・      |
| Lesson4 | お花を描いてみよう! ・・・・・・・・・・・・・・・・・・・・・・・・・・・・・・・・・35      |
|         | 黄色いハンドルの操作・・・・・・・・・・・・・・・・・・・・・・・・・・・・・・・・・・36      |
|         | その他の色                                               |
|         | 図形のコピー                                              |
|         | 図形の重なりの順序の変更 42                                     |
|         | 図形の回転                                               |
|         | 図形の左右反転                                             |
|         | シフトキーを使用した拡大・縮小・・・・・・・・・・・・・・・・・・・・・・・・・・・・・・・・・・50 |
|         | グループ化した後の操作 ・・・・・・・・・・・・・・・・・・・・・・・・・・・・・・・・52      |
| やってみよう  |                                                     |
| 上達へのコツ. |                                                     |
| Lesson5 | グラデーションを極めよう!・・・・・・・・・・・・・・・・・・・・・・・・・・・・・・・・57     |
|         | グラデーションの設定・・・・・・・・・・・・・・・・・・・・・・・・・・・・・・・57         |
|         | グラデーションの分岐点の削除・・・・・・・・・・・・・・・・・・・・・・・・・・・・・・・59     |
|         | グラデーションの色の設定・・・・・・・・・・・・・・・・・・・・・・・・・・・・・・・・・・62    |
|         | グラデーションの分岐点の追加・・・・・・・・・・・・・・・・・・・・・・・・・・・・・・・・・・・・  |
|         | グラデーションの分岐点の移動・・・・・・・・・・・・・・・・・・・・・・・・・・・・・・・・・・・・  |
|         | グラデーションの方向・・・・・・・・・・・・・・・・・・・・・・・・・・・・・・・・・・・・      |
|         | グラデーションの種類・・・・・・・・・・・・・・・・・・・・・・・・・・・・・・・・・・・68     |
| やってみよう  | 色の透過性                                               |
| やってみよう  | テクスチャ・・・・・・・・・・・・・・・・・・・・・・・・・・・・・・・・・・・・           |
| やってみよう  | パターン・・・・・・・・・・・・・・・・・・・・・・・・・・・・・・・・・・・・            |