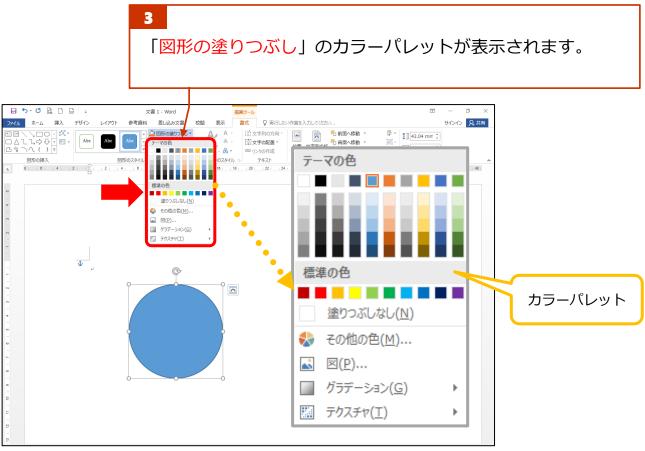

## 目次

| はじめに    |                                                     |
|---------|-----------------------------------------------------|
| 使用する主な  | 機能2                                                 |
| 知っていると便 | 見利な機能                                               |
| パソコン操作の | の基本4                                                |
| Lesson1 | 図形を描いてみよう! ・・・・・・・・・・・・・・・・・・・・・・・・・・・・・・5          |
|         | 図形の挿入                                               |
|         | 図形の選択と解除9                                           |
|         | 図形の移動・・・・・・・・・・・・・・・・・・・・・・・・・・・・・・・・・11            |
|         | 図形の拡大・縮小・・・・・・・・・・・・・・・・・・・・・・・・・・・・・・・13           |
|         | 図形の削除                                               |
| やってみよう  | シフトキーの操作・・・・・・・・・・・・・・・・・・・・・・・・・・・・・・・・・・・・        |
| Lesson2 | りんごを描いてみよう! ・・・・・・・・・・・・・・・・・・・・・・・・・・・・・・・・・18     |
|         | 図形の塗りつぶしの変更                                         |
|         | 図形の枠線の色の変更・・・・・・・・・・・・・・・・・・・・・・・・・・・・・・・・・・・       |
|         | 図形の枠線の太さの変更・・・・・・・・・・・・・・・・・・・・・・・・・・・・・・・・・・・22    |
|         | 図形の枠線をなしにする                                         |
| Lesson3 | グループ化しよう! ・・・・・・・・・・・・・・・・・・・・・・・・・・・・・・・・・・・・      |
| Lesson4 | お花を描いてみよう! ・・・・・・・・・・・・・・・・・・・・・・・・・・・・・・・・・35      |
|         | 黄色いハンドルの操作・・・・・・・・・・・・・・・・・・・・・・・・・・・・・・・・・・36      |
|         | その他の色                                               |
|         | 図形のコピー                                              |
|         | 図形の重なりの順序の変更 42                                     |
|         | 図形の回転                                               |
|         | 図形の左右反転                                             |
|         | シフトキーを使用した拡大・縮小・・・・・・・・・・・・・・・・・・・・・・・・・・・・・・・・・・50 |
|         | グループ化した後の操作 ・・・・・・・・・・・・・・・・・・・・・・・・・・・・・・・・52      |
| やってみよう  |                                                     |
| 上達へのコツ. |                                                     |
| Lesson5 | グラデーションを極めよう!・・・・・・・・・・・・・・・・・・・・・・・・・・・・・・・・57     |
|         | グラデーションの設定・・・・・・・・・・・・・・・・・・・・・・・・・・・・・・・57         |
|         | グラデーションの分岐点の削除・・・・・・・・・・・・・・・・・・・・・・・・・・・・・・・59     |
|         | グラデーションの色の設定・・・・・・・・・・・・・・・・・・・・・・・・・・・・・・・・・・62    |
|         | グラデーションの分岐点の追加・・・・・・・・・・・・・・・・・・・・・・・・・・・・・・・・・・・・  |
|         | グラデーションの分岐点の移動・・・・・・・・・・・・・・・・・・・・・・・・・・・・・・・・・・・・  |
|         | グラデーションの方向・・・・・・・・・・・・・・・・・・・・・・・・・・・・・・・・・・・・      |
|         | グラデーションの種類・・・・・・・・・・・・・・・・・・・・・・・・・・・・・・・・・・・68     |
| やってみよう  | 色の透過性                                               |
| やってみよう  | テクスチャ・・・・・・・・・・・・・・・・・・・・・・・・・・・・・・・・・・・・           |
| やってみよう  | パターン・・・・・・・・・・・・・・・・・・・・・・・・・・・・・・・・・・・・            |