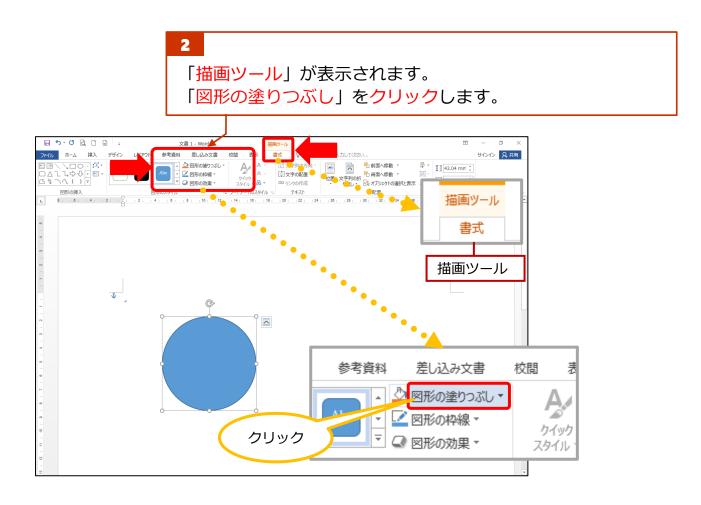

## 目次

| はじめに    |                                                     |
|---------|-----------------------------------------------------|
| 使用する主な  | 機能2                                                 |
| 知っていると便 | 見利な機能                                               |
| パソコン操作の | の基本4                                                |
| Lesson1 | 図形を描いてみよう! ・・・・・・・・・・・・・・・・・・・・・・・・・・・・・・5          |
|         | 図形の挿入                                               |
|         | 図形の選択と解除9                                           |
|         | 図形の移動・・・・・・・・・・・・・・・・・・・・・・・・・・・・・・・・・11            |
|         | 図形の拡大・縮小・・・・・・・・・・・・・・・・・・・・・・・・・・・・・・・13           |
|         | 図形の削除                                               |
| やってみよう  | シフトキーの操作・・・・・・・・・・・・・・・・・・・・・・・・・・・・・・・・・・・・        |
| Lesson2 | りんごを描いてみよう! ・・・・・・・・・・・・・・・・・・・・・・・・・・・・・・・・・18     |
|         | 図形の塗りつぶしの変更                                         |
|         | 図形の枠線の色の変更・・・・・・・・・・・・・・・・・・・・・・・・・・・・・・・・・・・       |
|         | 図形の枠線の太さの変更・・・・・・・・・・・・・・・・・・・・・・・・・・・・・・・・・・・22    |
|         | 図形の枠線をなしにする                                         |
| Lesson3 | グループ化しよう! ・・・・・・・・・・・・・・・・・・・・・・・・・・・・・・・・・・・・      |
| Lesson4 | お花を描いてみよう! ・・・・・・・・・・・・・・・・・・・・・・・・・・・・・・・・・35      |
|         | 黄色いハンドルの操作・・・・・・・・・・・・・・・・・・・・・・・・・・・・・・・・・・36      |
|         | その他の色                                               |
|         | 図形のコピー                                              |
|         | 図形の重なりの順序の変更 42                                     |
|         | 図形の回転                                               |
|         | 図形の左右反転                                             |
|         | シフトキーを使用した拡大・縮小・・・・・・・・・・・・・・・・・・・・・・・・・・・・・・・・・・50 |
|         | グループ化した後の操作 ・・・・・・・・・・・・・・・・・・・・・・・・・・・・・・・・52      |
| やってみよう  |                                                     |
| 上達へのコツ. |                                                     |
| Lesson5 | グラデーションを極めよう!・・・・・・・・・・・・・・・・・・・・・・・・・・・・・・・・57     |
|         | グラデーションの設定・・・・・・・・・・・・・・・・・・・・・・・・・・・・・・・57         |
|         | グラデーションの分岐点の削除・・・・・・・・・・・・・・・・・・・・・・・・・・・・・・・59     |
|         | グラデーションの色の設定・・・・・・・・・・・・・・・・・・・・・・・・・・・・・・・・・・62    |
|         | グラデーションの分岐点の追加・・・・・・・・・・・・・・・・・・・・・・・・・・・・・・・・・・・・  |
|         | グラデーションの分岐点の移動・・・・・・・・・・・・・・・・・・・・・・・・・・・・・・・・・・・・  |
|         | グラデーションの方向・・・・・・・・・・・・・・・・・・・・・・・・・・・・・・・・・・・・      |
|         | グラデーションの種類・・・・・・・・・・・・・・・・・・・・・・・・・・・・・・・・・・・68     |
| やってみよう  | 色の透過性                                               |
| やってみよう  | テクスチャ・・・・・・・・・・・・・・・・・・・・・・・・・・・・・・・・・・・・           |
| やってみよう  | パターン・・・・・・・・・・・・・・・・・・・・・・・・・・・・・・・・・・・・            |