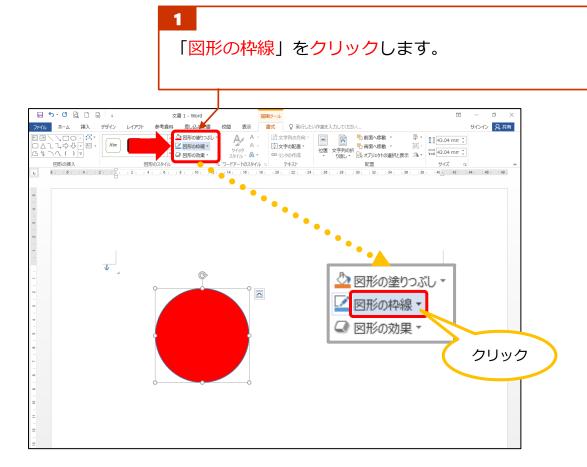

## 目次

| はじめに    |                                                     |
|---------|-----------------------------------------------------|
| 使用する主な  | 機能2                                                 |
| 知っていると便 | 見利な機能                                               |
| パソコン操作の | の基本4                                                |
| Lesson1 | 図形を描いてみよう! ・・・・・・・・・・・・・・・・・・・・・・・・・・・・・・5          |
|         | 図形の挿入                                               |
|         | 図形の選択と解除9                                           |
|         | 図形の移動・・・・・・・・・・・・・・・・・・・・・・・・・・・・・・・・・11            |
|         | 図形の拡大・縮小・・・・・・・・・・・・・・・・・・・・・・・・・・・・・・・13           |
|         | 図形の削除                                               |
| やってみよう  | シフトキーの操作・・・・・・・・・・・・・・・・・・・・・・・・・・・・・・・・・・・・        |
| Lesson2 | りんごを描いてみよう! ・・・・・・・・・・・・・・・・・・・・・・・・・・・・・・・・・18     |
|         | 図形の塗りつぶしの変更                                         |
|         | 図形の枠線の色の変更・・・・・・・・・・・・・・・・・・・・・・・・・・・・・・・・・・・       |
|         | 図形の枠線の太さの変更・・・・・・・・・・・・・・・・・・・・・・・・・・・・・・・・・・・22    |
|         | 図形の枠線をなしにする                                         |
| Lesson3 | グループ化しよう! ・・・・・・・・・・・・・・・・・・・・・・・・・・・・・・・・・・・・      |
| Lesson4 | お花を描いてみよう! ・・・・・・・・・・・・・・・・・・・・・・・・・・・・・・・・・35      |
|         | 黄色いハンドルの操作・・・・・・・・・・・・・・・・・・・・・・・・・・・・・・・・・・36      |
|         | その他の色                                               |
|         | 図形のコピー                                              |
|         | 図形の重なりの順序の変更 42                                     |
|         | 図形の回転                                               |
|         | 図形の左右反転                                             |
|         | シフトキーを使用した拡大・縮小・・・・・・・・・・・・・・・・・・・・・・・・・・・・・・・・・・50 |
|         | グループ化した後の操作 ・・・・・・・・・・・・・・・・・・・・・・・・・・・・・・・・52      |
| やってみよう  |                                                     |
| 上達へのコツ. |                                                     |
| Lesson5 | グラデーションを極めよう!・・・・・・・・・・・・・・・・・・・・・・・・・・・・・・・・57     |
|         | グラデーションの設定・・・・・・・・・・・・・・・・・・・・・・・・・・・・・・・57         |
|         | グラデーションの分岐点の削除・・・・・・・・・・・・・・・・・・・・・・・・・・・・・・・59     |
|         | グラデーションの色の設定・・・・・・・・・・・・・・・・・・・・・・・・・・・・・・・・・・62    |
|         | グラデーションの分岐点の追加・・・・・・・・・・・・・・・・・・・・・・・・・・・・・・・・・・・・  |
|         | グラデーションの分岐点の移動・・・・・・・・・・・・・・・・・・・・・・・・・・・・・・・・・・・・  |
|         | グラデーションの方向・・・・・・・・・・・・・・・・・・・・・・・・・・・・・・・・・・・・      |
|         | グラデーションの種類・・・・・・・・・・・・・・・・・・・・・・・・・・・・・・・・・・・68     |
| やってみよう  | 色の透過性                                               |
| やってみよう  | テクスチャ・・・・・・・・・・・・・・・・・・・・・・・・・・・・・・・・・・・・           |
| やってみよう  | パターン・・・・・・・・・・・・・・・・・・・・・・・・・・・・・・・・・・・・            |