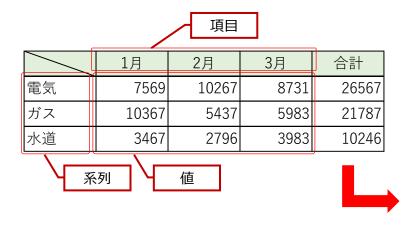

#### 〈グラフに必要なデータ(例)〉

項目と<mark>系列</mark>を、表の大きさによって<mark>エクセル</mark>が自動的に判断し、<mark>グラフ</mark>を作成します。

項目と系列を切り替えることもできます。

## ●データ入力

「<mark>空白のブック</mark>」を 開きましょう。

1

以下のデータを入力しましょう。その後「光熱費推移」とUSBメモリに名前を付けて保存しましょう。

|   | Α | В  | С     | D     | E    | F       |                                              |
|---|---|----|-------|-------|------|---------|----------------------------------------------|
| 1 |   |    |       |       |      |         |                                              |
| 2 |   |    | 1月    | 2 月   | 3 月  | 合計      |                                              |
| 3 |   | 電気 | 7569  | 10267 | 8731 | 26567   |                                              |
| 4 |   | ガス | 10367 | 5437  | 5983 | 21787   |                                              |
| 5 |   | 水道 | 3467  | 2796  | 3983 | 10246   |                                              |
| 6 |   |    |       |       |      | 0 = 1 : |                                              |
| 7 |   |    |       |       |      |         | は <mark>SUM関数</mark> を使用<br><sub>ノ</sub> よう。 |
| 8 |   |    |       |       |      | 080     |                                              |