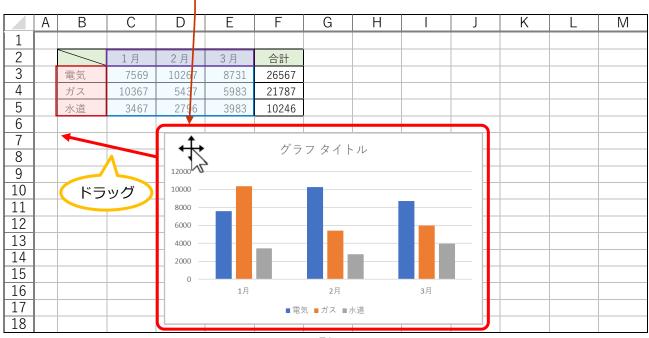

## 4グラフの移動〈手動〉

\_\_\_\_ グラフエリアにポイントし、そのまま左側へドラッグしB7に 枠線の左上を合わせます。

2 グラフが移動しました。

グラフの削除は、グ ラフを選択した状態 で、バックスペース キーを押します。

3

「<mark>グラフツール</mark>」タブも表示されています。<mark>グラフ</mark>の操作は 「グラフツール」タブを使用していきます。