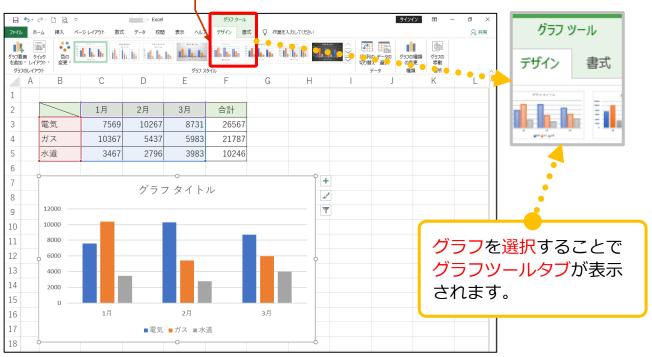

## 4グラフの移動〈手動〉

\_\_\_\_ グラフエリアにポイントし、そのまま左側へドラッグしB7に 枠線の左上を合わせます。

2 グラフが移動しました。

グラフの削除は、グ ラフを選択した状態 で、バックスペース キーを押します。

3

「<mark>グラフツール</mark>」タブも表示されています。<mark>グラフ</mark>の操作は 「グラフツール」タブを使用していきます。