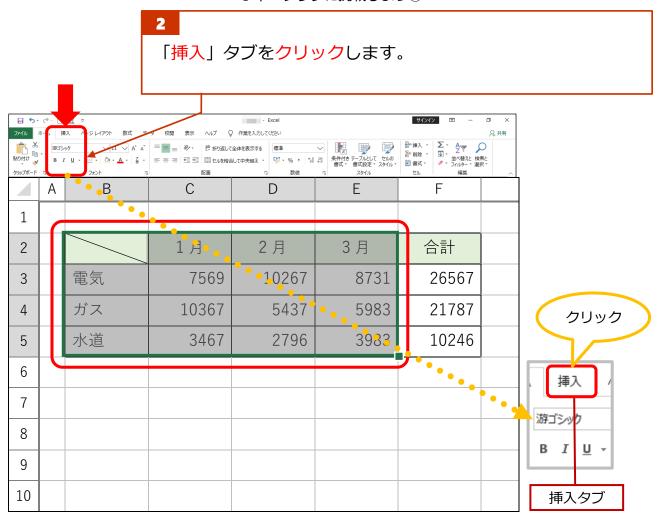

## ❷棒グラフの作成

1

棒グラフを作成します。B2:E5を選択します。

|    |   |    |       |       |      |   |                                                   |  | 1                                                                  |  |  |
|----|---|----|-------|-------|------|---|---------------------------------------------------|--|--------------------------------------------------------------------|--|--|
|    | Α | В  | С     | D     | Е    |   | F                                                 |  |                                                                    |  |  |
| 1  |   |    |       | *     |      |   |                                                   |  |                                                                    |  |  |
| 2  |   |    | 1月    | 2月    | 3 月  |   | 合計                                                |  |                                                                    |  |  |
| 3  |   | 電気 | 7569  | 10267 | 8731 |   | 26567                                             |  |                                                                    |  |  |
| 4  |   | ガス | 10367 | 5437  | 5983 |   | 21787                                             |  |                                                                    |  |  |
| 5  |   | 水道 | 3467  | 2796  | 3983 |   | 10246                                             |  |                                                                    |  |  |
| 6  |   |    |       | •     | •    | 7 |                                                   |  |                                                                    |  |  |
| 7  |   |    |       |       |      | • | <ul><li>棒グラフに必要な条件と</li><li>して項目と系列と値が必</li></ul> |  |                                                                    |  |  |
| 8  |   |    |       |       |      |   |                                                   |  | ・<br>・<br>・<br>・<br>・<br>・<br>・<br>・<br>・<br>・<br>・<br>・<br>・<br>・ |  |  |
| 9  |   |    |       |       |      |   |                                                   |  | しょう。                                                               |  |  |
| 10 |   |    |       |       |      |   |                                                   |  |                                                                    |  |  |