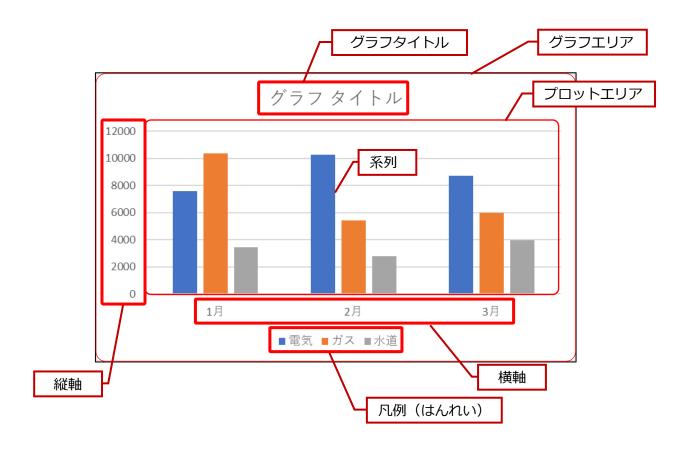

|  |  |
| 7  |   |    |       |       |      | • | <ul><li>棒グラフに必要な条件と</li><li>して項目と系列と値が必</li></ul> |  |                                                                    |  |  |
| 8  |   |    |       |       |      |   |                                                   |  | ・<br>・<br>・<br>・<br>・<br>・<br>・<br>・<br>・<br>・<br>・<br>・<br>・<br>・ |  |  |
| 9  |   |    |       |       |      |   |                                                   |  | しょう。                                                               |  |  |
| 10 |   |    |       |       |      |   |                                                   |  |                                                                    |  |  |





#### **4** 「集合縦棒」をクリックします。



#### <u>5</u> 棒グラフが作成されました。



## ❸グラフの要素



## 4グラフの移動〈手動〉

\_\_\_\_ グラフエリアにポイントし、そのまま左側へドラッグしB7に 枠線の左上を合わせます。



2 グラフが移動しました。



グラフの削除は、グ ラフを選択した状態 で、バックスペース キーを押します。



3

「<mark>グラフツール</mark>」タブも表示されています。<mark>グラフ</mark>の操作は 「グラフツール」タブを使用していきます。