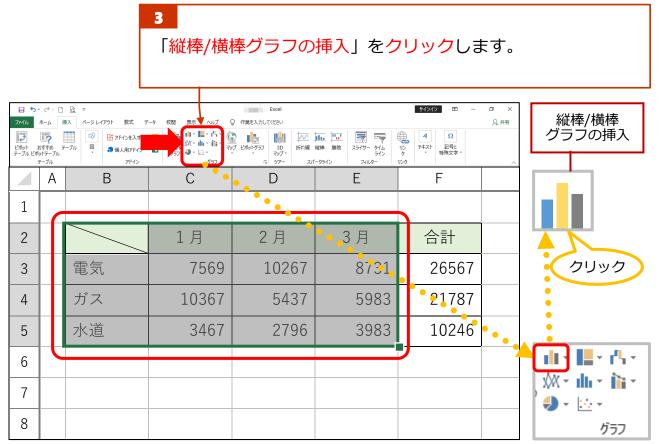

## ❷棒グラフの作成

1

棒グラフを作成します。B2:E5を選択します。

|    |   |    |       |       |      |   |                                                   |  | 1                                                                  |  |  |
|----|---|----|-------|-------|------|---|---------------------------------------------------|--|--------------------------------------------------------------------|--|--|
|    | Α | В  | С     | D     | Е    |   | F                                                 |  |                                                                    |  |  |
| 1  |   |    |       | *     |      |   |                                                   |  |                                                                    |  |  |
| 2  |   |    | 1月    | 2月    | 3 月  |   | 合計                                                |  |                                                                    |  |  |
| 3  |   | 電気 | 7569  | 10267 | 8731 |   | 26567                                             |  |                                                                    |  |  |
| 4  |   | ガス | 10367 | 5437  | 5983 |   | 21787                                             |  |                                                                    |  |  |
| 5  |   | 水道 | 3467  | 2796  | 3983 |   | 10246                                             |  |                                                                    |  |  |
| 6  |   |    |       | •     | •    | 7 |                                                   |  |                                                                    |  |  |
| 7  |   |    |       |       |      | • | <ul><li>棒グラフに必要な条件と</li><li>して項目と系列と値が必</li></ul> |  |                                                                    |  |  |
| 8  |   |    |       |       |      |   |                                                   |  | ・<br>・<br>・<br>・<br>・<br>・<br>・<br>・<br>・<br>・<br>・<br>・<br>・<br>・ |  |  |
| 9  |   |    |       |       |      |   |                                                   |  | しょう。                                                               |  |  |
| 10 |   |    |       |       |      |   |                                                   |  |                                                                    |  |  |

#### **4** 「集合縦棒」をクリックします。