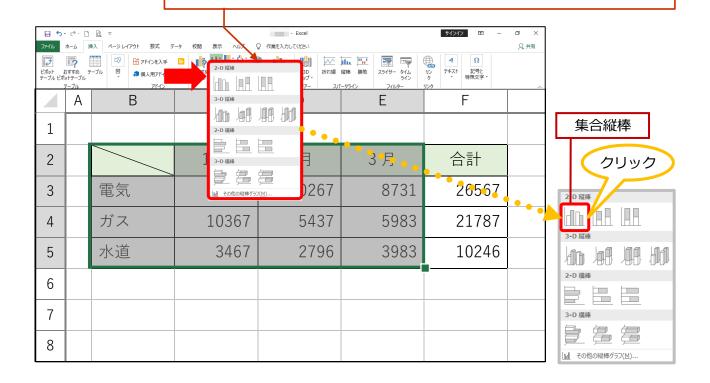

## ❷棒グラフの作成

1

棒グラフを作成します。B2:E5を選択します。

|    |   |    |       |       |      |   |                                                   |  | 1                                                                  |  |  |
|----|---|----|-------|-------|------|---|---------------------------------------------------|--|--------------------------------------------------------------------|--|--|
|    | Α | В  | С     | D     | Е    |   | F                                                 |  |                                                                    |  |  |
| 1  |   |    |       | *     |      |   |                                                   |  |                                                                    |  |  |
| 2  |   |    | 1月    | 2月    | 3 月  |   | 合計                                                |  |                                                                    |  |  |
| 3  |   | 電気 | 7569  | 10267 | 8731 |   | 26567                                             |  |                                                                    |  |  |
| 4  |   | ガス | 10367 | 5437  | 5983 |   | 21787                                             |  |                                                                    |  |  |
| 5  |   | 水道 | 3467  | 2796  | 3983 |   | 10246                                             |  |                                                                    |  |  |
| 6  |   |    |       | •     | •    | 7 |                                                   |  |                                                                    |  |  |
| 7  |   |    |       |       |      | • | <ul><li>棒グラフに必要な条件と</li><li>して項目と系列と値が必</li></ul> |  |                                                                    |  |  |
| 8  |   |    |       |       |      |   |                                                   |  | ・<br>・<br>・<br>・<br>・<br>・<br>・<br>・<br>・<br>・<br>・<br>・<br>・<br>・ |  |  |
| 9  |   |    |       |       |      |   |                                                   |  | しょう。                                                               |  |  |
| 10 |   |    |       |       |      |   |                                                   |  |                                                                    |  |  |

#### **4** 「集合縦棒」をクリックします。

#### <u>5</u> 棒グラフが作成されました。