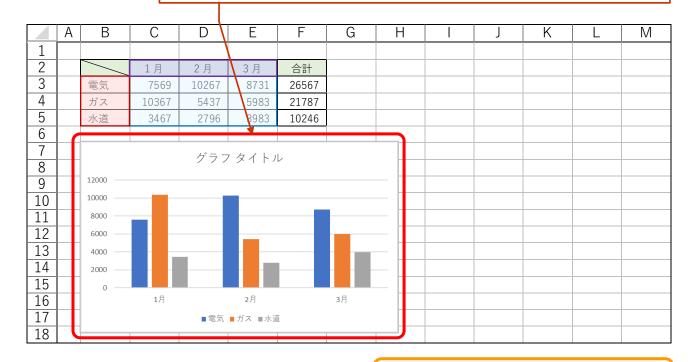

## ●データ入力

「<mark>空白のブック</mark>」を 開きましょう。

1

以下のデータを入力しましょう。その後「光熱費推移」とUSBメモリに名前を付けて保存しましょう。

|   | Α | В  | С     | D     | E    | F       |                                              |
|---|---|----|-------|-------|------|---------|----------------------------------------------|
| 1 |   |    |       |       |      |         |                                              |
| 2 |   |    | 1月    | 2 月   | 3 月  | 合計      |                                              |
| 3 |   | 電気 | 7569  | 10267 | 8731 | 26567   |                                              |
| 4 |   | ガス | 10367 | 5437  | 5983 | 21787   |                                              |
| 5 |   | 水道 | 3467  | 2796  | 3983 | 10246   |                                              |
| 6 |   |    |       |       |      | 0 = 1 : |                                              |
| 7 |   |    |       |       |      |         | は <mark>SUM関数</mark> を使用<br><sub>ノ</sub> よう。 |
| 8 |   |    |       |       |      | 080     |                                              |