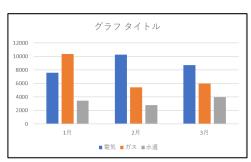

## ❷棒グラフの作成

1

棒グラフを作成します。B2:E5を選択します。

|    |   |    |       |       |      |   |                                                   |  | 1                                                                  |  |  |
|----|---|----|-------|-------|------|---|---------------------------------------------------|--|--------------------------------------------------------------------|--|--|
|    | Α | В  | С     | D     | Е    |   | F                                                 |  |                                                                    |  |  |
| 1  |   |    |       | *     |      |   |                                                   |  |                                                                    |  |  |
| 2  |   |    | 1月    | 2月    | 3 月  |   | 合計                                                |  |                                                                    |  |  |
| 3  |   | 電気 | 7569  | 10267 | 8731 |   | 26567                                             |  |                                                                    |  |  |
| 4  |   | ガス | 10367 | 5437  | 5983 |   | 21787                                             |  |                                                                    |  |  |
| 5  |   | 水道 | 3467  | 2796  | 3983 |   | 10246                                             |  |                                                                    |  |  |
| 6  |   |    |       | •     | •    | 7 |                                                   |  |                                                                    |  |  |
| 7  |   |    |       |       |      | • | <ul><li>棒グラフに必要な条件と</li><li>して項目と系列と値が必</li></ul> |  |                                                                    |  |  |
| 8  |   |    |       |       |      |   |                                                   |  | ・<br>・<br>・<br>・<br>・<br>・<br>・<br>・<br>・<br>・<br>・<br>・<br>・<br>・ |  |  |
| 9  |   |    |       |       |      |   |                                                   |  | しょう。                                                               |  |  |
| 10 |   |    |       |       |      |   |                                                   |  |                                                                    |  |  |

#### **4** 「集合縦棒」をクリックします。

#### <u>5</u> 棒グラフが作成されました。