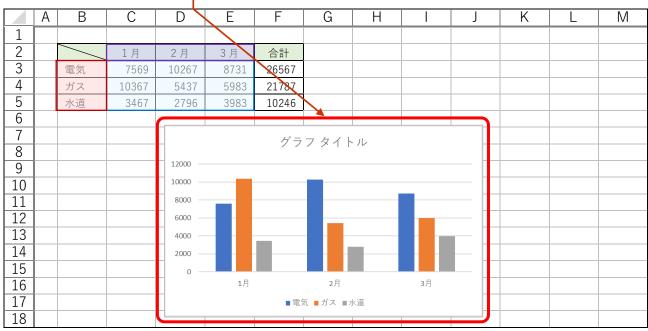

|  |  |
| 7  |   |    |       |       |      | • | <ul><li>棒グラフに必要な条件と</li><li>して項目と系列と値が必</li></ul> |  |                                                                    |  |  |
| 8  |   |    |       |       |      |   |                                                   |  | ・<br>・<br>・<br>・<br>・<br>・<br>・<br>・<br>・<br>・<br>・<br>・<br>・<br>・ |  |  |
| 9  |   |    |       |       |      |   |                                                   |  | しょう。                                                               |  |  |
| 10 |   |    |       |       |      |   |                                                   |  |                                                                    |  |  |





#### **4** 「集合縦棒」をクリックします。



#### <u>5</u> 棒グラフが作成されました。



## ❸グラフの要素



## 4グラフの移動〈手動〉

\_\_\_\_ グラフエリアにポイントし、そのまま左側へドラッグしB7に 枠線の左上を合わせます。



2 グラフが移動しました。



グラフの削除は、グ ラフを選択した状態 で、バックスペース キーを押します。



3

「<mark>グラフツール</mark>」タブも表示されています。<mark>グラフ</mark>の操作は 「グラフツール」タブを使用していきます。